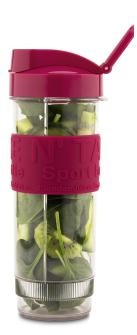

#### Prepare your take away smoothies

Make your smoothies to go, simply add your favourite fruits in the 300 watts portable blender SMOO10 to prepare your vitamin-filled drinks in no time.

With its ideal capacity of 570 mL and its two included gourds, you can take it wherever you want, at the office, the gym... for a healthy and energizing breakfast.

#### **02** features

Capacity: 570 mL Brushed stainless steel body Color: raspberry 4 stainless steel blades Accessories : 2 bottles of 570 mL with travel lids and silicone grip Power: 300 W