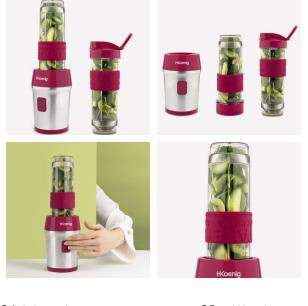

#### Prepare your take away smoothies

Make your smoothies to go, simply add your favourite fruits in the 300 watts portable blender SMOO10 to prepare your vitamin-filled drinks in no time.

With its ideal capacity of 570 mL and its two included gourds, you can take it wherever you want, at the office, the gym... for a healthy and energizing breakfast.

Thanks to its elegant design, it will find its place perfectly in your kitchen. This mini blender is available in 5 colors: grey, raspberry, pastel pink, pastel blue and pastel green.

Easy to use and clean, use it on a daily basis

#### **02** features

Capacity: 570 mL Brushed stainless steel body Color: raspberry 4 stainless steel blades Accessories : 2 bottles of 570 mL with travel lids and silicone grip Power: 300 W