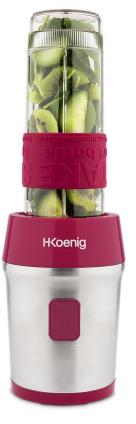

#### Prepare your take away smoothies

Make your smoothies to go, simply add your favourite fruits in the 300 watts portable blender SMOO10 to prepare your vitamin-filled drinks in no time.

With its ideal capacity of 570 mL and its two included gourds, you can take it wherever you want, at the office, the gym... for a healthy and energizing breakfast.

#### **02** features

Capacity: 570 mL Brushed stainless steel body Color: raspberry 4 stainless steel blades Accessories : 2 bottles of 570 mL with travel lids and silicone grip Power: 300 W